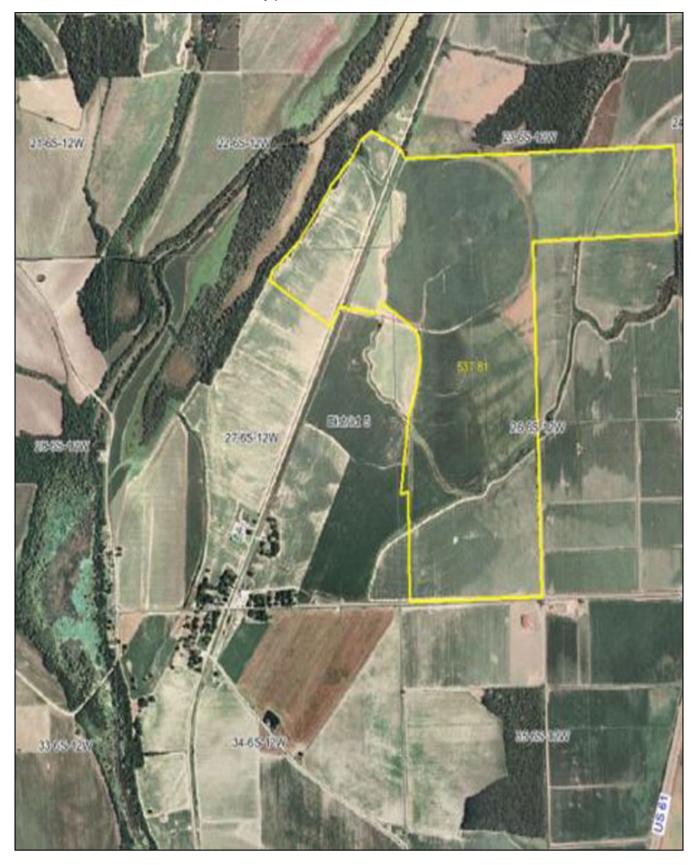

## Cypress Lake – Sold

Area: 538 acres

Type: Cropland

#### Location:

The property is located in Tunica County, Mississippi between Tunica and Clarksdale. The farm is situated 0.60 miles west of U.S. Highway 61 at the community of Dundee. It is within an easy one hour drive of Memphis. Access is by county asphalt roads that bound and bisect the farm.