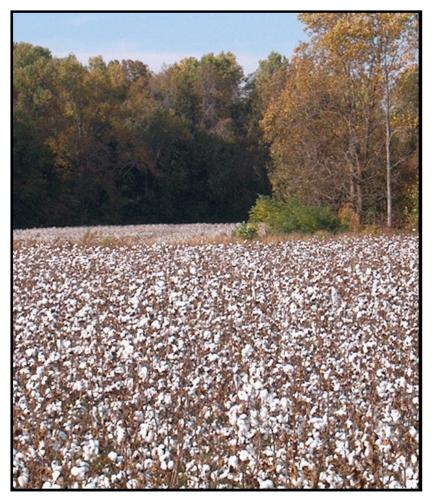

#### **Description:**

Cypress Lake is a cotton and grain farm located in a strong farming community. A significant portion of the cropland is irrigated by three center pivot irrigation systems and is well suited to cotton production. Two of the pivots are situated on the property and one is on adjacent property. All three pivots are owned by the farming tenant.