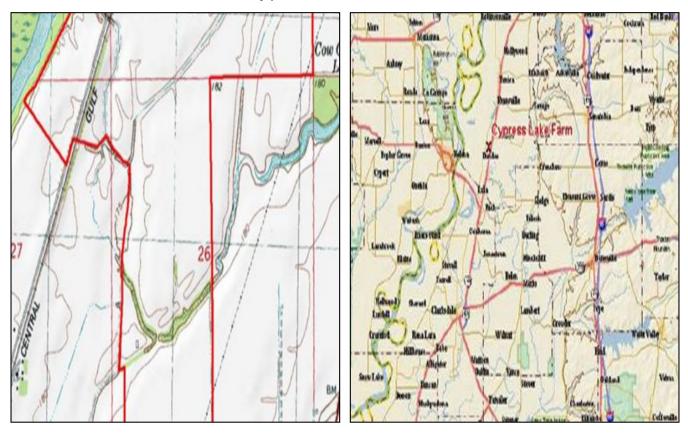

#### Location:

The property is located in Tunica County, Mississippi between Tunica and Clarksdale. The farm is situated 0.60 miles west of U.S. Highway 61 at the community of Dundee. It is within an easy one hour drive of Memphis. Access is by county asphalt roads that bound and bisect the farm.