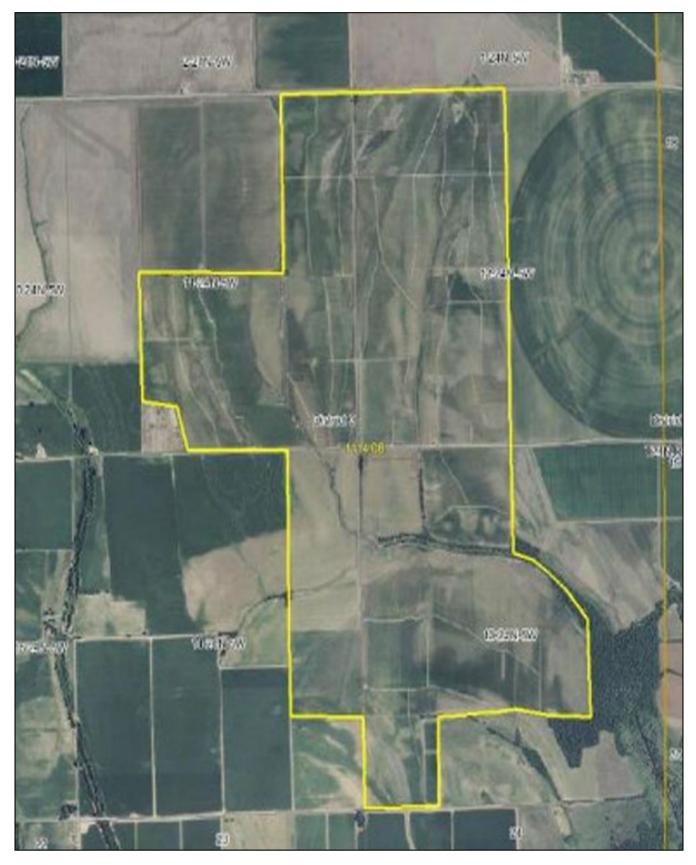

#### **Description:**

The Finn Farm is a Mississippi Delta grain farm situated in a strong rice farming community. In addition to cropland, the farm is located in a duck flyway and excellent potential for hunting duck, deer, dove, and other game. There are 898 irrigated acres and 594 acres were recently precision leveled to grade. Additionally, the owner constructed a 35 acres reservoir and completed a 7 acre tail water recovery canal in conjunction with an NRCS EQUIP project. This reservoir and tail water recovery system along with several wells and re-lift pumps will be used to efficiently irrigate the newly leveled land. There are currently 6 irrigation wells.

#### Location:

The farm is located east of the community of Shelby, MS approximately 11 miles northeast of Cleveland and 15 miles south of Clarksdale. It is approximately two and one half hours north of Jackson, MS, the State Capitol and one and one half hours south of Memphis, Tennessee. Access is by Mississippi Highway 32 which forms the north boundary. It is bisected and bounded by several county gravel roads. These are well maintained county gravel roads. There are numerous equipment dealers, chemical suppliers, cotton gins, and grain elevators in and around Cleveland. There is also a high concentration of good quality farmers in this area