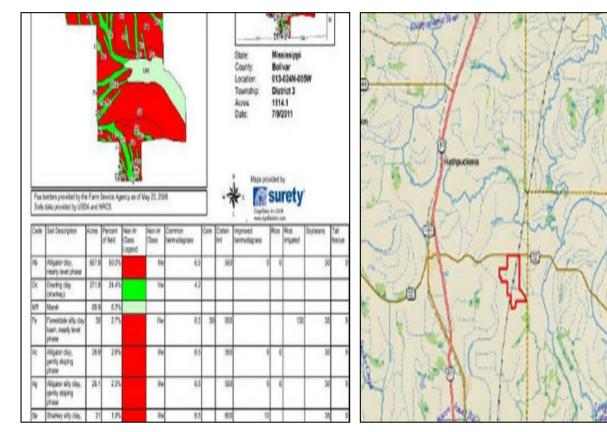

#### **Description:**

The Finn Farm is a Mississippi Delta grain farm situated in a strong rice farming community. In addition to cropland, the farm is located in a duck flyway and excellent potential for hunting duck, deer, dove, and other game. There are 898 irrigated acres and 594 acres were recently precision leveled to grade. Additionally, the owner constructed a 35 acres reservoir and completed a 7 acre tail water recovery canal in conjunction with an NRCS EQUIP project. This reservoir and tail water recovery system along with several wells and re-lift pumps will be used to efficiently irrigate the newly leveled land. There are currently 6 irrigation wells.