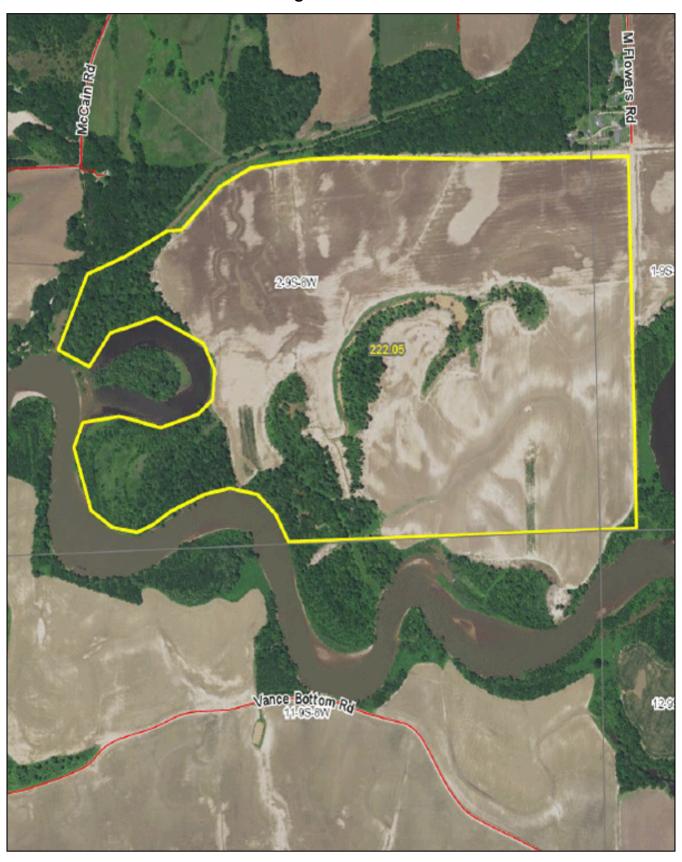

#### **Description:**

This farm is 225 acres in one tract on the Little Tallahatchie River. 164 acres are in cultivation with 135 acres irrigated by two center pivots.

#### Location:

This farm is located in an excellent agricultural area of North Mississippi, near Batesville.

#### Acreage:

225+/- total acres 164.20 +/- tillable acres 135+/- irrigated acers

#### Improvement:

Two Center Pivot