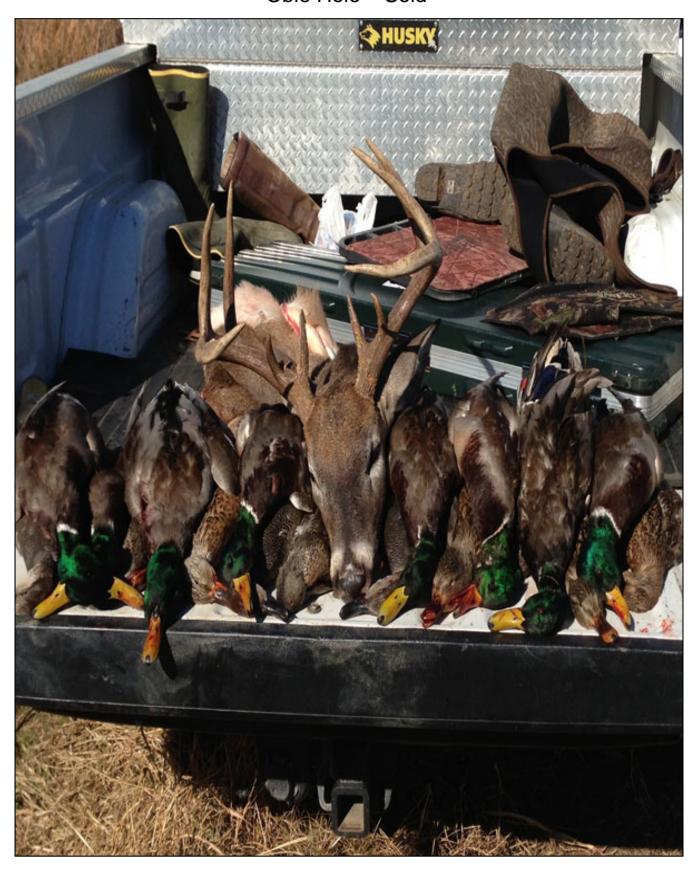

#### **Description:**

Obie is 300 acres of prime deer and duck hunting land. Obie offers duck hunting in flooded 18 year old CRP and 3 beautiful cypress and tupelo brakes. Location along the Coldwater river is an excellent flyway for ducks. The CRP and woods provide for excellent deer habitat with trophy bucks taken annually. The property has 242 acres of CRP that provied income of \$17,150 per year. Owner Agent Property.