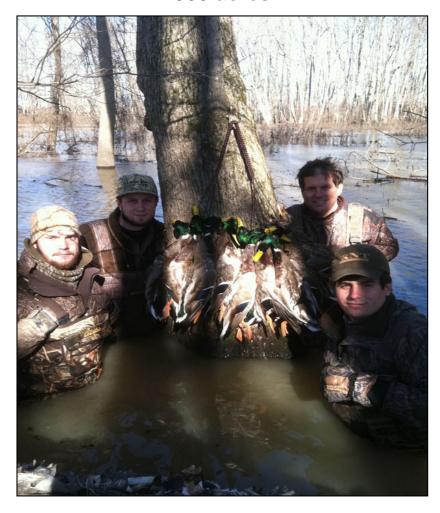

#### **Description:**

Obie is 300 acres of prime deer and duck hunting land. Obie offers duck hunting in flooded 18 year old CRP and 3 beautiful cypress and tupelo brakes. Location along the Coldwater river is an excellent flyway for ducks. The CRP and woods provide for excellent deer habitat with trophy bucks taken annually. The property has 242 acres of CRP that provied income of \$17,150 per year. Owner Agent Property.