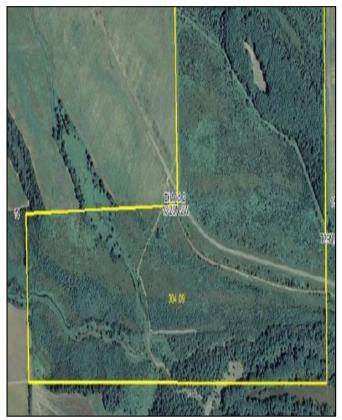

#### Location:

5 miles West of Darling, MS; ½ mile Southeast of the intersection of Hwy 315 & Darling-Birdie Rd