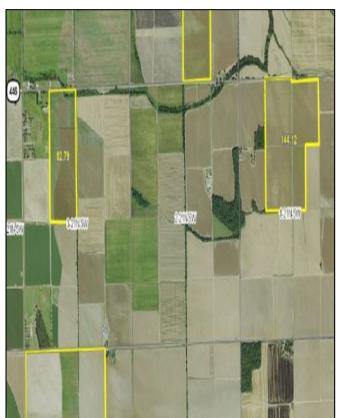

#### Location:

The farm is situated in twelve separate, but geographically close tracts south of the Cleveland, MS and lying between Boyle, MS and the northern tip of Washington County. It is approximately an hour and one half north of Jackson, MS, the state capital. Access is by US Highway 61 and a series of county asphalt and gravel roads. There are numerous equipment dealers, chemical suppliers, cotton gins, and grain elevators in and around Cleveland and Indianola. There is also a high concentration of excellent quality farmers in this area.

#### Acres:

2,760.68 Total Acres 2,575.16 Tillable Acres

By appointment only. For appointment please contact: Gwin Smith, Stephen Rainer, and Shelby Smith 5160 Sanderlin Avenue, Suite One Memphis, TN 38117 (901) 766-9041 Email: gwin@rutledgeinvestment.com stephen@rutledgeinvestment.com shelby@rutledgeinvestment.com