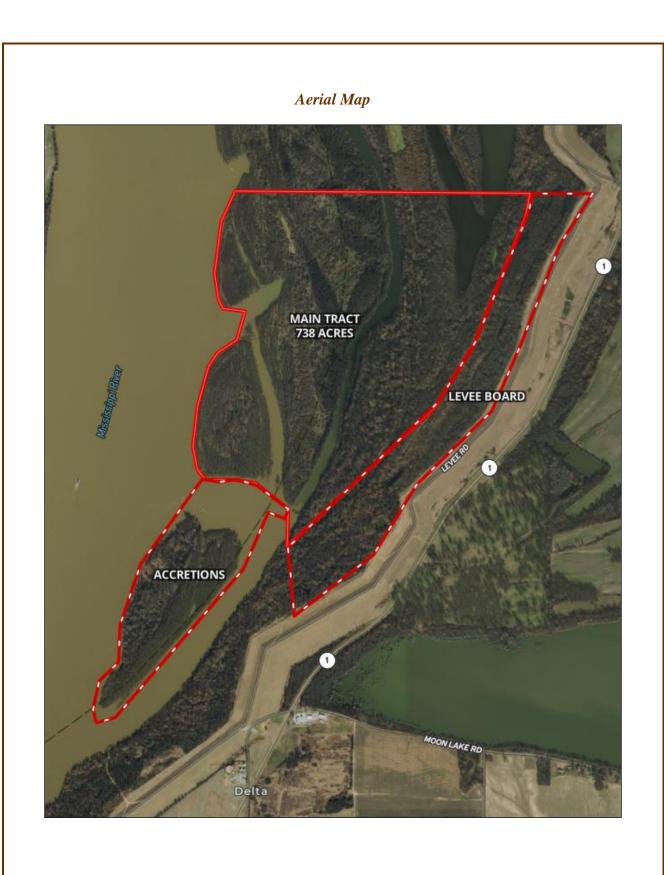

## SNAG LAKE COAHOMA, MISSISSIPPI

**Description:** Snag Lake is an excellent recreation and hunting tract in Coahoma County on the Mississippi River. The property has a history of harvesting large deer, turkeys, fish, and ducks when the Mississippi River is right. There are 738 total acres behind the Mississippi River levee as well as a lease from the levee board of approximately 220 acres. An old river chute splits the property and provides for fishing and duck hunting habitat as does Snag Lake. This property would be excellent for a family or small hunting club.