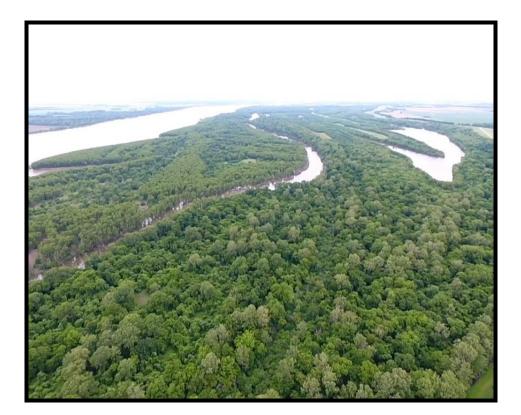

## SNAG LAKE COAHOMA, MISSISSIPPI

**Description:** Snag Lake is an excellent recreation and hunting tract in Coahoma County on the Mississippi River. The property has a history of harvesting large deer, turkeys, fish, and ducks when the Mississippi River is right. There are 738 total acres behind the Mississippi River levee as well as a lease from the levee board of approximately 220 acres. An old river chute splits the property and provides for fishing and duck hunting habitat as does Snag Lake. This property would be excellent for a family or small hunting club.

Location: The property is located in western Coahoma County near the community of Lula. Snag lake is approximately two miles south of the U.S. Highway 49 and Mississippi River Bridge at Helena and provides great access from Arkansas or Mississippi. The property is approximately 15 minutes from Tunica, Helena, and Clarksdale and only about 1 hour south of Memphis. The property is accessed by easement across the Mississippi River Levee. Less than a mile from Snag Lake is Moon Lake which provides additional water sports and fishing close by.