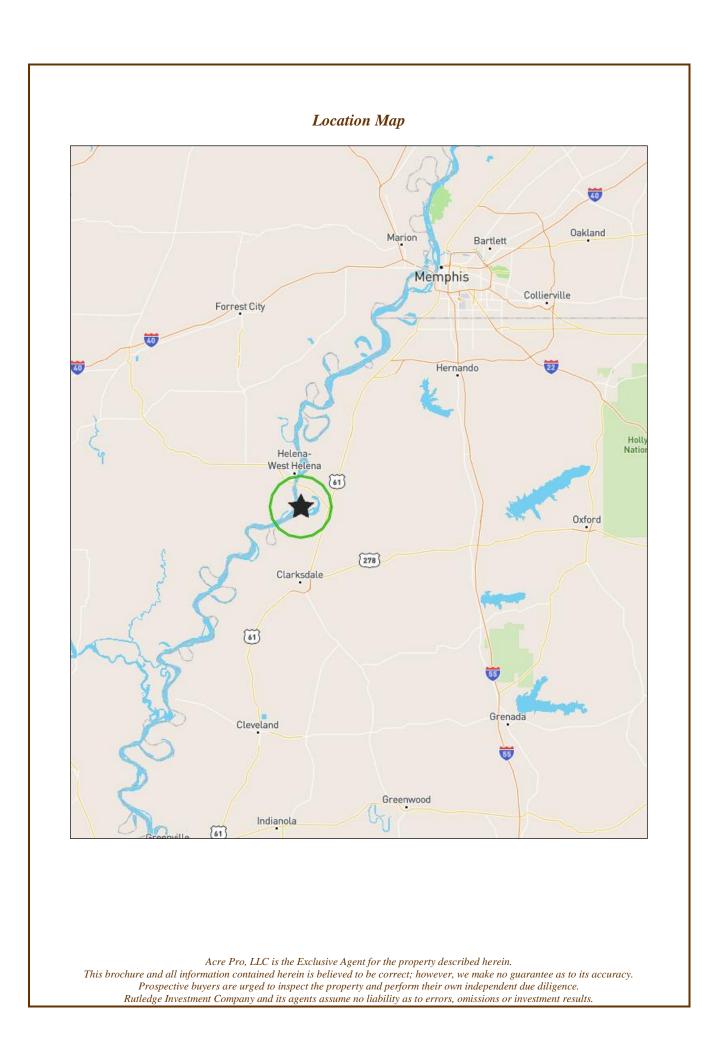

Location: The property is located in western Coahoma County near the community of Lula. Snag lake is approximately two miles south of the U.S. Highway 49 and Mississippi River Bridge at Helena and provides great access from Arkansas or Mississippi. The property is approximately 15 minutes from Tunica, Helena, and Clarksdale and only about 1 hour south of Memphis. The property is accessed by easement across the Mississippi River Levee. Less than a mile from Snag Lake is Moon Lake which provides additional water sports and fishing close by.