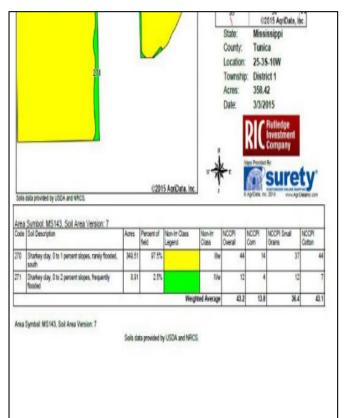

ision leveled)

#### Soils:

100% Sharkey Clay

#### Improvements:

3 irrigation wells

For appointment please contact: Gwin Smith or Stephen Rainer 5160 Sanderlin Avenue, Suite One Memphis, TN 38117 (901) 766-9041 Email: gwin@rutledgeinvestment.com stephen@rutledgeinvestment.com

## Swindoll Darby - Sold



Rutledge Investment Company and Rainer Realty are the Exclusive Agents for the property described herein. This brochure and all information contained herein is believed to be correct; however, we make no guarantee as to its accuracy. Prospective buyers are urged to inspect the property and perform their own independent due diligence. Rutledge Investment Company, Rainer Realty, and its agents assume no liability as to errors, ommissions or investment results.

## Swindoll Darby - Sold