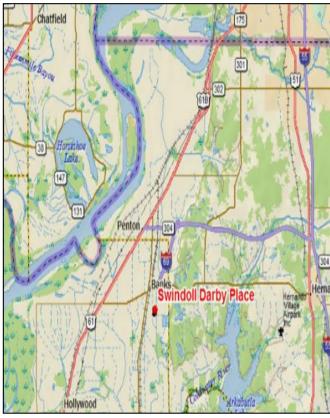

#### Location:

The farm is located east of the community of Robinsonville and south of US Interstate 69 at Banks, MS. It is approximately 11 miles northeast of Tunica and 12 miles west of Hernando. Memphis, Tennessee is 20 minutes north. Access is by Counce Road, a county asphalt road, which forms the north boundary and connects to Mississippi Highway 3 and U.S. Highway 61. There are numerous equipment dealers, chemical suppliers, cotton gins, and grain elevators in the area. There is also a high concentration of good quality farmers in this area.