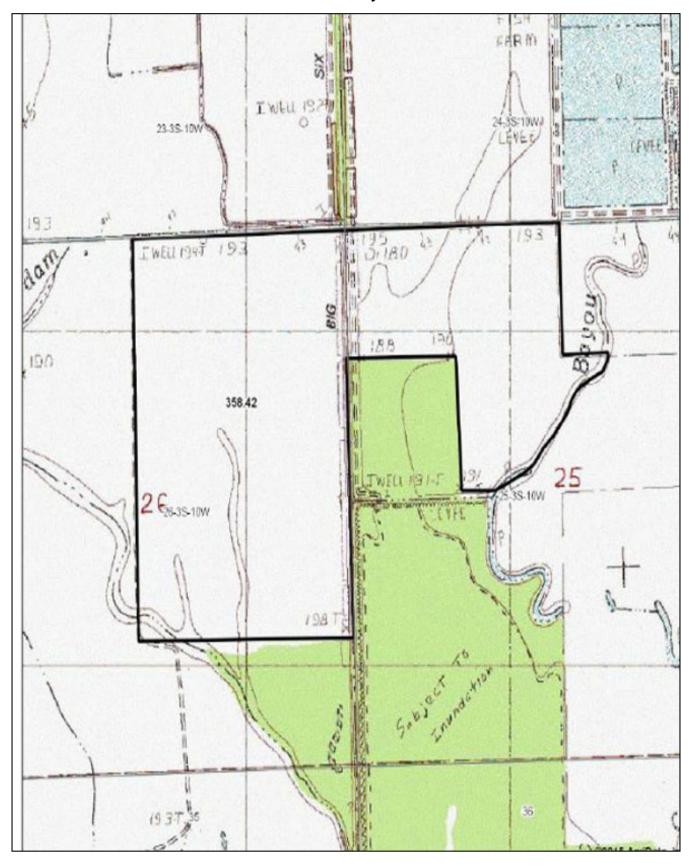

#### Location:

The farm is located east of the community of Robinsonville and south of US Interstate 69 at Banks, MS. It is approximately 11 miles northeast of Tunica and 12 miles west of Hernando. Memphis, Tennessee is 20 minutes north. Access is by Counce Road, a county asphalt road, which forms the north boundary and connects to Mississippi Highway 3 and U.S. Highway 61. There are numerous equipment dealers, chemical suppliers, cotton gins, and grain elevators in the area. There is also a high concentration of good quality farmers in this area.

#### Acreage:

Total Acres 359.0 Cultivated Acres 345.1 Land formed acres 308.7 (not precision leveled)